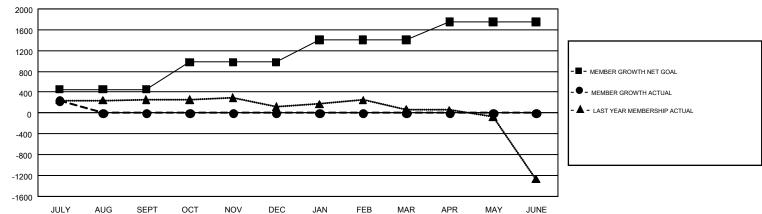

## GMT Constitutional Area 5 - J, Group J

REPORT DOES NOT INCLUDE CLUBS IN UNDISTRICTED AREAS.

| Clubs         |               |             |               | Members               |                           |                         |                                                    |  |
|---------------|---------------|-------------|---------------|-----------------------|---------------------------|-------------------------|----------------------------------------------------|--|
|               | RESULTS FO    | R 2019-2020 |               | RESULTS FOR 2019-2020 |                           |                         |                                                    |  |
| QUARTER       | NEW CLUB GOAL | NEW CLUBS   | DROPPED CLUBS | QUARTER               | MEMBER GROWTH NET<br>GOAL | MEMBER GROWTH<br>ACTUAL | DROPPED<br>MEMBERS ACTUAL<br>(including transfers) |  |
| JULY/AUG/SEPT | 5             | 0           | 1             | JULY/AUG/SEPT         | 452                       | 529                     | 256                                                |  |
| OCT/NOV/DEC   | 10            | 0           | 0             | OCT/NOV/DEC           | 524                       | 0                       | 0                                                  |  |
| JAN/FEB/MAR   | 7             | 0           | 0             | JAN/FEB/MAR           | 428                       | 0                       | 0                                                  |  |
| APR/MAY/JUNE  | 4             | 0           | 0             | APR/MAY/JUNE          | 346                       | 0                       | 0                                                  |  |

## GOALS AND ACTUAL MEMBERS CUMULATIVE

| DROPPED CLUBS: 1           |     | 266 CLUBS OF 794 ADDED 1 OR MORE | GENDER DISTRIBUTION             |                 |       |
|----------------------------|-----|----------------------------------|---------------------------------|-----------------|-------|
|                            |     | NEW MEMBERS                      | MALE                            | 23,705 (78.30%) |       |
|                            |     |                                  | FEMALE                          | 6,568 (21.70%)  |       |
| DROPPED MEMBERS            |     |                                  |                                 |                 |       |
| DECEASED                   | 18  | CLICK HERE FOR CUMULATIVE        | TOTAL FAMILY UNIT MEMBERS       |                 | 8,962 |
| CLUB CANCELLED 0 OTHER 238 |     | MEMBERSHIP DATA                  |                                 |                 |       |
|                            |     |                                  | FAMILY MEMBERS PAYING HALF DUES |                 | 4,776 |
| TOTAL                      | 256 |                                  |                                 |                 |       |