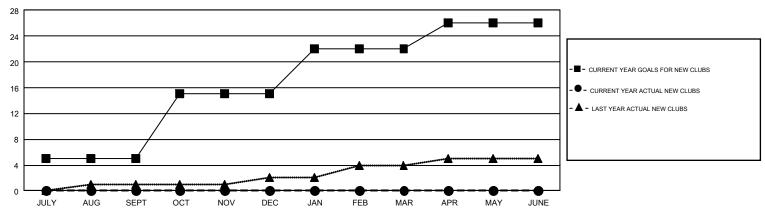

## GMT Constitutional Area 5 - J, Group J

REPORT DOES NOT INCLUDE CLUBS IN UNDISTRICTED AREAS.

| Clubs         |               |             |               | Members               |                           |                         |                                                    |  |
|---------------|---------------|-------------|---------------|-----------------------|---------------------------|-------------------------|----------------------------------------------------|--|
|               | RESULTS FO    | R 2019-2020 |               | RESULTS FOR 2019-2020 |                           |                         |                                                    |  |
| QUARTER       | NEW CLUB GOAL | NEW CLUBS   | DROPPED CLUBS | QUARTER               | MEMBER GROWTH NET<br>GOAL | MEMBER GROWTH<br>ACTUAL | DROPPED<br>MEMBERS ACTUAL<br>(including transfers) |  |
| JULY/AUG/SEPT | 5             | 0           | 1             | JULY/AUG/SEPT         | 452                       | 529                     | 256                                                |  |
| OCT/NOV/DEC   | 10            | 0           | 0             | OCT/NOV/DEC           | 524                       | 0                       | 0                                                  |  |
| JAN/FEB/MAR   | 7             | 0           | 0             | JAN/FEB/MAR           | 428                       | 0                       | 0                                                  |  |
| APR/MAY/JUNE  | 4             | 0           | 0             | APR/MAY/JUNE          | 346                       | 0                       | 0                                                  |  |

## GOALS AND ACTUAL NEW CLUBS CUMULATIVE